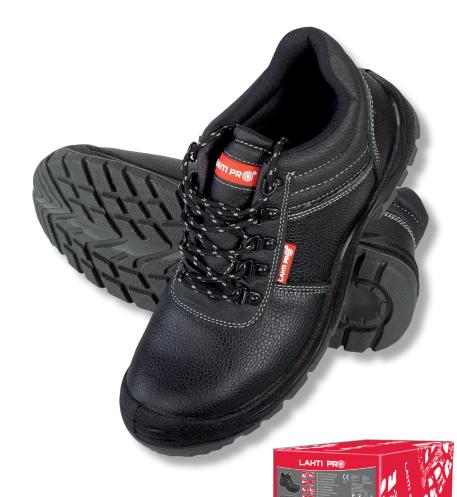

## **PRODUCT FEATURES**

MATERIAL: Top: leather. Lining: mesh knitwear. Insole: replaceable. Sole: anti-slip dual density polyurethane (on steel and ceramic surfaces), resistant to diesel oil, deep protector and parabolic heel provide high footwear stability and walking comfort. SAFETY CATEGORY: S3 SRC. Steel toecap. Steel puncture-resistant insole. Anti-electrostatic properties. Energy absorption in the heel area. Covered heel. Limited water penetration and absorption. STANDARD: ISO 20345:2011.

## **ANKLE BOOTS (SAFETY FOOTWEAR)**

| SIZE | CODE     | Ø  |
|------|----------|----|
| 39   | LPTOMG39 | 10 |
| 40   | LPTOMG40 | 10 |
| 41   | LPTOMG41 | 10 |
| 42   | LPTOMG42 | 10 |
| 43   | LPTOMG43 | 10 |
| 44   | LPTOMG44 | 10 |
| 45   | LPTOMG45 | 10 |
| 46   | LPTOMG46 | 10 |
| 47   | LPTOMG47 | 10 |