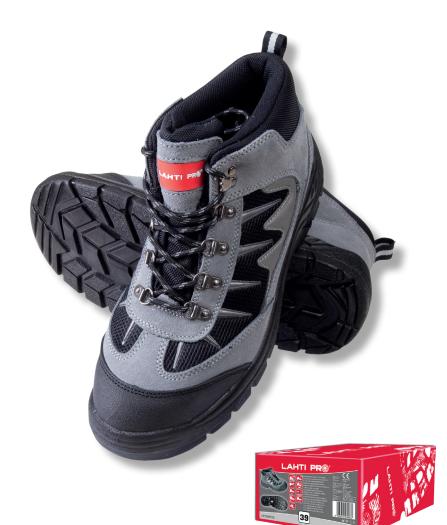

## **PRODUCT FEATURES**

MATERIAL: Top: suede leather/mesh knitwear. Lining: mesh knitwear. Insole: replaceable. Sole: anti-slip dual density polyurethane (on ceramic surface), resistant to diesel oil, deep protector provides high footwear stability. SAFETY CATEGORY: S1P SRA. Steel toecap. Steel punctureresistant insole. Anti-electrostatic properties. Energy absorption in the heel area. Covered heel. STANDARD: ISO 20345:2011.