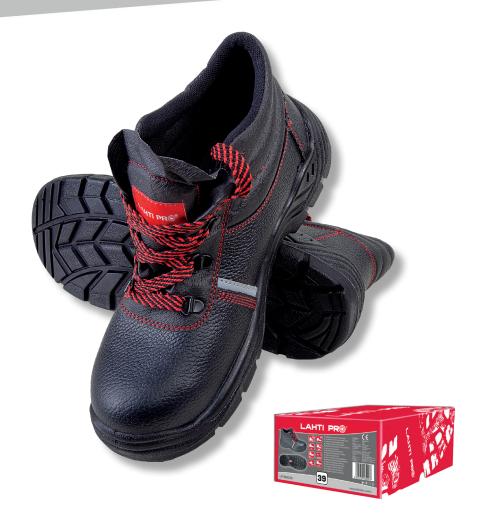

## **ANKLE BOOTS (SAFETY FOOTWEAR)**

## **PRODUCT FEATURES**

MATERIAL: Top: leather. Lining: mesh knitwear. Insole: replaceable. Sole: anti-slip dual density polyuethane (on steel and ceramic surfaces), resistant to diesel oil, deep protector provides high footwear stability. SAFETY CATEGORY: S1 SRC. Steel toecap. Anti-electrostatic properties. Energy absorption in the heel area. Covered heel. Reflective elements. STANDARD: ISO 20345:2011.