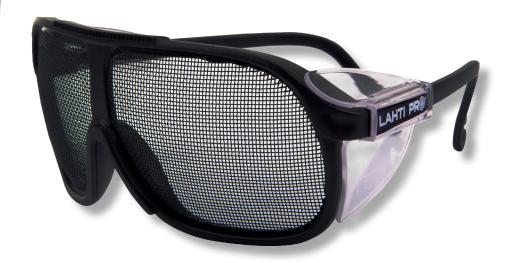

## **PRODUCT FEATURES**

MATERIAL: Metal mesh/plastic. No steaming effect thanks to lenses replaced with metal mesh. Special shape of earpieces, offering additional side protection and not reducing the field of vision. Openings on the earpieces ends, enabling an attachment of a string/suspension. Lightweight and robust structure ensuring high comfort of use. Designed for individual eye protection against mechanical damage resulting from solids. Protection against impact of particles weighing 0.86 g at 45 m/s speed. Application: gardening works, i.e. shrub trimming, lawn mowing etc., tree felling, manual and machine treatment of wood, metals, plastics, stones, and aggregates. Resistance class - F. STANDARD: EN 1731.