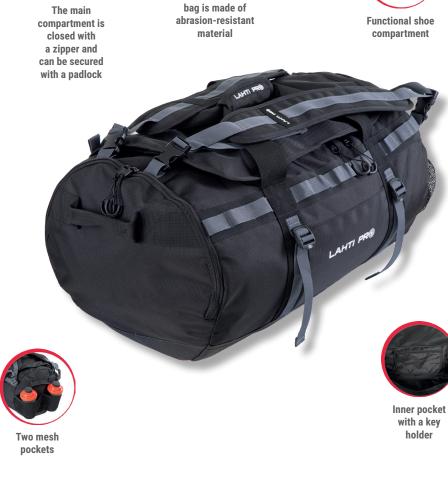

## **PRODUCT FEATURES**

MATERIAL: Polyester, PVC. Capacity: 53L. Backpack function. Made from waterproof, durable and damage-resistant 1680D Oxford material. Functional shoe compartment. The bottom of the bag made from an abrasion-resistant material. The main compartment closed with a zipper and can be secured with a padlock. Side pocket for slipping the bag onto the telescopic handle of the suitcase. Two mesh pockets. Inner pocket with key holder. Adjustable shoulder straps. Side carrying handles.