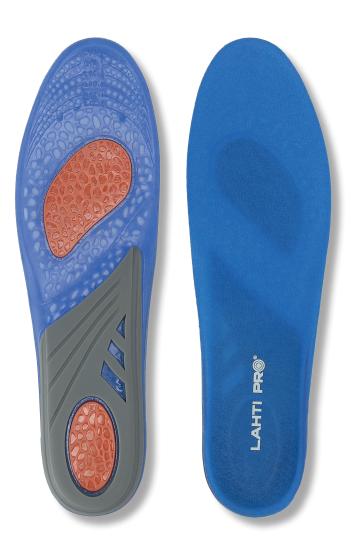

## **PRODUCT FEATURES**

MATERIAL: TPE/polyester knit. Made of gel of different density, which relieves the feet in different ways (soft and flexible blue gel - relieves the pressure of the foot on the ground, orange - acts as a shock absorber to which the foot is exposed during contact with the ground and gray - stabilizes the heel by keeping it in the right position and supports the longitudinal arch of the foot, relieving it). The design of the insoles reduces foot fatigue and increases comfort while walking. Thanks to perforation and a breathable layer of fabric, the insoles provide air circulation inside the footwear. The insoles have embossed lines for self-cutting according to the required size. Perfect for people who lead an active lifestyle or work in a standing position.