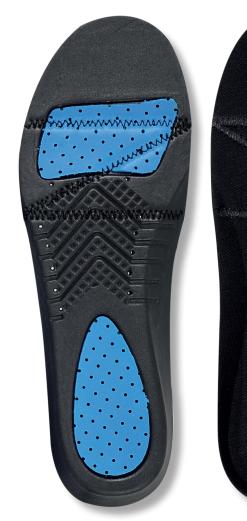

## SHOE INSOLES WITH ANTISTATIC THREAD

## PRODUCT FEATURES

MATERIAL: Three-layer structure - polyester fabric / EVA / inserts: latex, anti-electrostatic thread, 4.5 mm thick. The insoles have latex bottom inserts relieving the pressure of the foot on the ground. The design of the insoles reduces foot fatigue and increases comfort while walking. The perforated surface provides air circulation inside the shoe. The insoles are meant for footwear with anti-static properties.