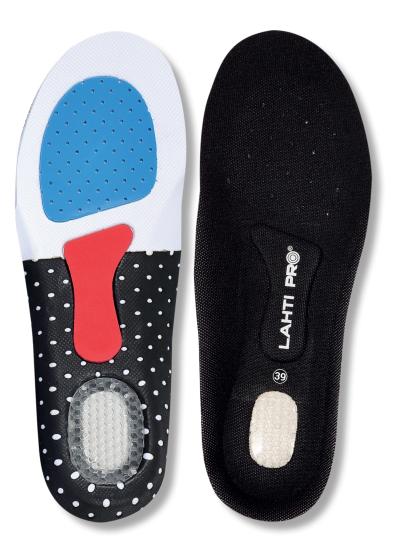

## **PRODUCT FEATURES**

MATERIAL: Three-layer structure - polyester fabric / EVA / inserts: TPR, EVA, latex, 4 mm thick. The insoles have a soft and flexible TPR shock absorbing cushion as well as latex and EVA bottom inserts relieving the pressure of the foot on the ground. The structured surface supports and stabilizes the foot, preventing the occurrence of flat foot. The design of the insoles reduces foot fatigue and increases comfort while walking. The perforated surface provides air circulation inside the shoe. Perfect for those leading an active lifestyle.