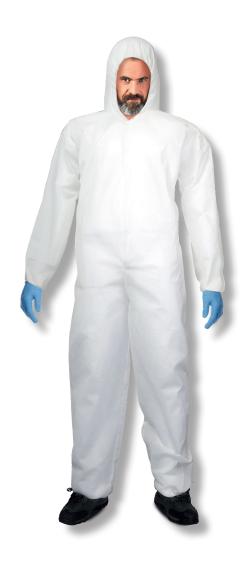

## **PRODUCT FEATURES**

MATERIAL: Polypropylene fibre 50 g/m². Application: any dirty works, gardening, car repair, preliminary varnishing works, visits to plants, coveralls for visitors, building works, industrial coating, inspections of machines and devices, protection from dust not hazardous to health, protection of work and daily clothes, hobby. Rubber drawstrings at the sleeves, legs, and hood. Rubber at the waist, providing optimum fit of the coverall to the body.

## **PROTECTIVE COVERALL**

| SIZE | CODE     | Ø  |
|------|----------|----|
| M    | L4150202 | 50 |
| L    | L4150203 | 50 |
| XL   | L4150204 | 50 |
| 2XL  | L4150205 | 50 |
| 3XL  | L4150206 | 50 |