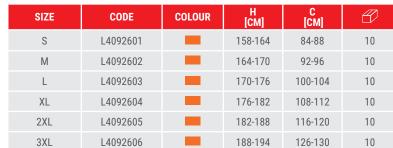

## **PRODUCT FEATURES**

MATERIAL: Coating: 300D Oxford polyester 180 g/m² polyurethane coated. Insulation: 100% polyester 160 g/m². Lining: 190T polyester, taffeta 54 g/m². Reflective bands in accordance with EN ISO 20471 standard. Watertight seams. Waterproof hood with adjustment hidden in a collar fastened with a velcro fastener. Cuffs finished with a drawstring with velcro adjustment. Width adjustment at the jacket bottom with a drawstring. Zipper with an additional flap fastened with a velcro fastener. Detachable sleeves. 5 pockets, including 1 with a zipper (4 outer and 1 inner). STANDARD: EN ISO 13688, EN ISO 20471.