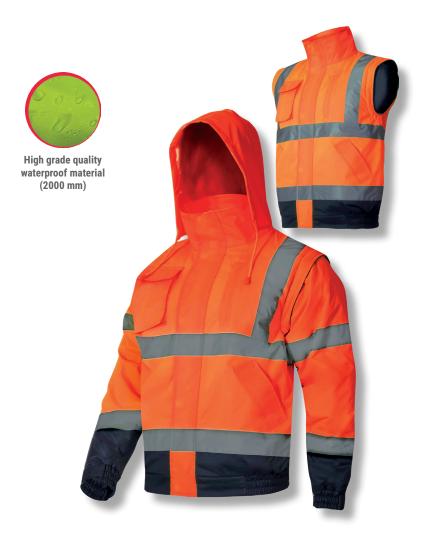

## **PRODUCT FEATURES**

MATERIAL: Coating: 300D Oxford polyester 180 g/m² polyurethane coated. Insulation: 100% polyester 160 g/m². Lining: 190T polyester, taffeta 54 g/m². Reflective bands in accordance with EN ISO 20471 standard. Watertight seams. Waterproof hood with adjustment hidden in a collar fastened with a velcro fastener. Cuffs finished with a drawstring with velcro adjustment. Width adjustment at the jacket bottom with a drawstring. Zipper with an additional flap fastened with a velcro fastener. Detachable sleeves. 5 pockets, including 1 with a zipper (4 outer and 1 inner). STANDARD: EN ISO 13688, EN ISO 20471.

## **HIGH-VISIBILITY PADDED JACKET WITH DETACHABLE SLEEVES**