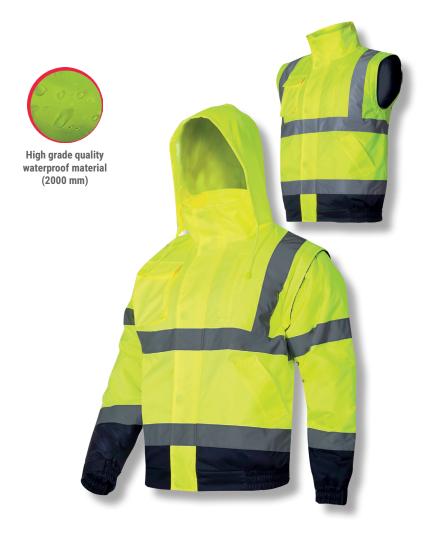

## **PRODUCT FEATURES**

MATERIAL: Coating: 300D Oxford polyester 180 g/m² polyurethane coated. Insulation: 100% polyester 160 g/m². Lining: 190T polyester, taffeta 54 g/m². Reflective bands in accordance with EN ISO 20471 standard. Watertight seams. Waterproof hood with adjustment hidden in a collar fastened with a velcro fastener. Cuffs finished with a drawstring with velcro adjustment. Width adjustment at the jacket bottom with a drawstring. Zipper with an additional flap fastened with a velcro fastener. Detachable sleeves. 5 pockets, including 1 with a zipper (4 outer and 1 inner). STANDARD: EN ISO 13688, EN ISO 20471.

## **HIGH-VISIBILITY PADDED JACKET WITH DETACHABLE SLEEVES**

| SIZE | CODE     | COLOUR | H<br>[CM] | C<br>[CM] | 8  |
|------|----------|--------|-----------|-----------|----|
| S    | L4092501 |        | 158-164   | 84-88     | 10 |
| M    | L4092502 |        | 164-170   | 92-96     | 10 |
| L    | L4092503 |        | 170-176   | 100-104   | 10 |
| XL   | L4092504 |        | 176-182   | 108-112   | 10 |
| 2XL  | L4092505 |        | 182-188   | 116-120   | 10 |
| 3XL  | L4092506 |        | 188-194   | 126-130   | 10 |