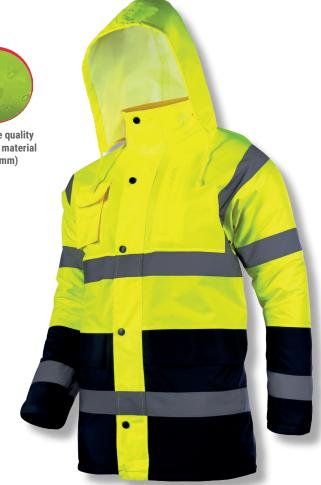

## **HIGH-VISIBILITY PADDED JACKET**

High grade quality waterproof material (2000 mm)

| N H | SIZE | CODE     | COLOUR | H<br>[CM] | С<br>[СМ] | Ø  |
|-----|------|----------|--------|-----------|-----------|----|
| Ť   | S    | L4090701 |        | 158-164   | 84-88     | 10 |
|     | М    | L4090702 |        | 164-170   | 92-96     | 10 |
|     | L    | L4090703 |        | 170-176   | 100-104   | 10 |
|     | XL   | L4090704 |        | 176-182   | 108-112   | 10 |
|     | 2XL  | L4090705 |        | 182-188   | 116-120   | 10 |
|     | 3XL  | L4090706 |        | 188-194   | 126-130   | 10 |

## **PRODUCT FEATURES**

MATERIAL: Coating: 100% 300D Oxford polyester 180 g/m² polyurethane coated. Insulation: 100% polyester 160 g/m<sup>2</sup>. Lining: 190T polyester, taffeta 54 g/m<sup>2</sup>. The highest visibility class: class 3. Reflective bands in accordance with EN ISO 20471 standard. Watertight seams. Plasticcoated press studs protecting from the contact with water. Waterproof hood with adjustment hidden in a collar fastened with a velcro fastener. Cuffs with inner elastic drawstring, protecting from wind and cold. Width adjustment at the jacket bottom with a double-sided drawstring with a lock. Zipper with an additional flap fastened with a velcro fastener. 7 pockets (4 outer, including one for a mobile phone, and 3 inner). Ventilation holes increasing air circulation. STANDARD: EN ISO 13688, EN ISO 20471.