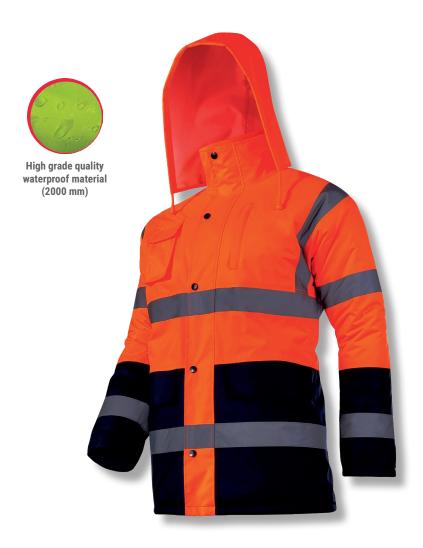

## **PRODUCT FEATURES**

MATERIAL: Coating: 100% 300D Oxford polyester 180 g/m² polyurethane coated. Insulation: 100% polyester 160 g/m². Lining: 190T polyester, taffeta 54 g/m². The highest visibility class: class 3. Reflective bands in accordance with EN ISO 20471 standard. Watertight seams. Plasticcoated press studs protecting from the contact with water. Waterproof hood with adjustment hidden in a collar fastened with a velcro fastener. Cuffs with inner elastic drawstring, protecting from wind and cold. Width adjustment at the jacket bottom with a double-sided drawstring with a lock. Zipper with an additional flap fastened with a velcro fastener. 7 pockets (4 outer, including one for a mobile phone, and 3 inner). Ventilation holes increasing air circulation. STANDARD: EN ISO 13688, EN ISO 20471.

## **HIGH-VISIBILITY PADDED JACKET**

| SIZE | CODE     | COLOUR | Н<br>[СМ] | С<br>[СМ] | Ø  |
|------|----------|--------|-----------|-----------|----|
| S    | L4090601 |        | 158-164   | 84-88     | 10 |
| М    | L4090602 |        | 164-170   | 92-96     | 10 |
| L    | L4090603 |        | 170-176   | 100-104   | 10 |
| XL   | L4090604 |        | 176-182   | 108-112   | 10 |
| 2XL  | L4090605 |        | 182-188   | 116-120   | 10 |
| 3XL  | L4090606 |        | 188-194   | 126-130   | 10 |