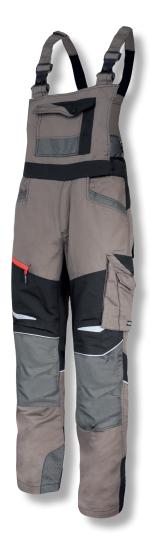

## **PRODUCT FEATURES**

MATERIAL: 35% cotton, 65% polyester. Durable CANVAS fabric. 10 pockets, including 1 with a zipper. Pocket for a mobile phone protected with an EMF shield fabric. Stretch inserts from a "4-way elastic" fabric (stretches in 4 directions) provide flexibility and comfort during use. Mesh ventilation in the bends of the knees. Reflective inserts increasing occupational safety. Triplestitched seams. Additional seams reinforcement in the crotch. Innovative waist width adjustment with a special construction with an elastic band. Keychain hole, hammer holder. Braces with length adjustment. Pockets, knee pad pockets, back and bottom of trousers reinforced with an abrasion-resistant material (500D polyester). Slim fit. Fashionable and interesting design. ID tag. STANDARD: EN ISO 13688.

## PROTECTIVE BIB PANTS, SLIM FIT

Knee pads for protective trousers and bibpants

| SIZE | CODE     | Н<br>[СМ] | W<br>[CM] | Ø  |
|------|----------|-----------|-----------|----|
| S    | L4060901 | 158-164   | 74-78     | 20 |
| М    | L4060902 | 164-170   | 82-86     | 20 |
| L    | L4060903 | 170-176   | 90-94     | 20 |
| XL   | L4060904 | 176-182   | 98-102    | 20 |
| 2XL  | L4060905 | 182-188   | 106-110   | 20 |
| 3XL  | L4060906 | 188-194   | 116-120   | 20 |