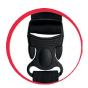

## **PROTECTIVE BIB PANTS**

Reflective

stripes

Special buckle construction to avoid loosening

Knee pads for protective trousers and bibpants

|   | Kat. I<br>Cat. I |
|---|------------------|
| w | SIZE             |
|   | S                |
|   | M                |