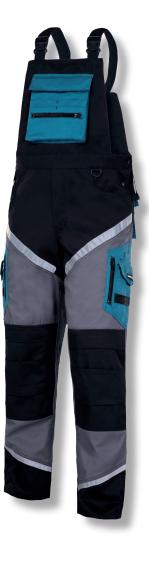

## PRODUCT FEATURES

MATERIAL: 35% cotton, 65% polyester. 18 pockets, including 3 with a zipper. Pocket for a mobile phone. Ventilation openings in the crotch increasing air circulation. Reflective bands increasing occupational safety. Triple seams. Additional seams reinforcement in the crotch. Waist width adjustment with buttons and an elastic band. Keychain hole. 2 hammer holders. 2 tape measure holders. Braces with length adjustment. Knee pad pockets. Fashionable and interesting design. ID tag. STANDARD: EN ISO 13688.

## **PROTECTIVE BIB PANTS**

Reflective

stripes

Special buckle construction to avoid loosening

Knee pads for protective trousers and bibpants

|   | Kat. I<br>Cat. I |
|---|------------------|
| w | SIZE             |
|   | S                |
|   | M                |