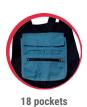

## PRODUCT FEATURES

MATERIAL: 35% cotton, 65% polyester. 18 pockets, including 3 with a zipper. Pocket for a mobile phone. Ventilation openings in the crotch increasing air circulation. Reflective bands increasing occupational safety. Triple seams. Additional seams reinforcement in the crotch. Waist width adjustment with buttons and an elastic band. Keychain hole. 2 hammer holders. 2 tape measure holders. Braces with length adjustment. Knee pad pockets. Fashionable and interesting design. ID tag. STANDARD: EN ISO 13688.