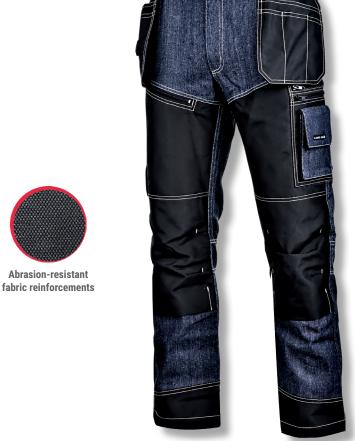

## **PRODUCT FEATURES**

MATERIAL: 60% cotton, 20% polyester, 20% rayon. 16 pockets, including 3 with a zipper. Practical holster pockets. Pocket for a mobile phone. Double seams. Additional seams reinforcement in the crotch. Waist width adjustment with an elastic band. Optional legs extention (+2.5 cm). Keychain hole. 6 hammer/tape measure holder. Belt loops. Legs front, knee pad pockets, holster pockets, side pockets, and trousers bottom reinforced with an abrasion-resistant material (300D polyester). Fashionable and interesting design. ID tag. STANDARD: EN ISO 13688.