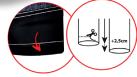

## **PRODUCT FEATURES**

MATERIAL: 60% cotton, 20% polyester, 20% rayon. 16 pockets, including 3 with a zipper. Practical holster pockets. Pocket for a mobile phone. Double seams. Additional seams reinforcement in the crotch. Waist width adjustment with an elastic band. Optional legs extention (+2.5 cm). Keychain hole. 6 hammer/tape measure holder. Belt loops. Legs front, knee pad pockets, holster pockets, side pockets, and trousers bottom reinforced with an abrasion-resistant material (300D polyester). Fashionable and interesting design. ID tag. STANDARD: EN ISO 13688.