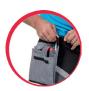

## **TROUSERS PROTECTIVE TO THE WAIST**

24 pockets

Reflective stripes

Removable and adjustable tool pockets

Knee pads for protective trousers and bibpants

| Г. | SIZE | CODE     | Н<br>[СМ] | W<br>[СМ] | Ø  |
|----|------|----------|-----------|-----------|----|
| Ť  | S    | L4051601 | 158-164   | 80-84     | 10 |
|    | М    | L4051602 | 164-170   | 86-90     | 10 |
|    | L    | L4051603 | 170-176   | 92-96     | 10 |
|    | XL   | L4051604 | 176-182   | 98-102    | 10 |
|    | 2XL  | L4051605 | 182-188   | 104-108   | 10 |
|    | 3XL  | L4051606 | 188-194   | 110-114   | 10 |