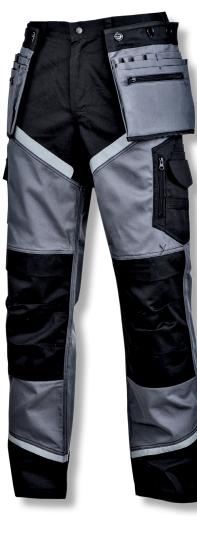

## **PRODUCT FEATURES**

MATERIAL: 35% cotton, 65% polyester. 24 pockets, including 4 with a zipper. Practical holster pockets, adjustable and detachable. Pocket for a mobile phone. Ventilation openings in the crotch increasing air circulation. Reflective bands increasing occupational safety. Triple seams. Additional seams reinforcement in the crotch. Waist width adjustment with a strong velcro fastener. Keychain hole. 2 hammer holders. 2 tape measure holders. Belt loops. Knee pad pockets. Fashionable and interesting design. ID tag. STANDARD: EN ISO 13688.

## **TROUSERS PROTECTIVE TO THE WAIST**

24 pockets

Reflective stripes

Removable and adjustable tool pockets

Knee pads for protective trousers and bibpants

| Г. | SIZE | CODE     | Н<br>[СМ] | W<br>[СМ] | Ø  |
|----|------|----------|-----------|-----------|----|
| Ť  | S    | L4051601 | 158-164   | 80-84     | 10 |
|    | М    | L4051602 | 164-170   | 86-90     | 10 |
|    | L    | L4051603 | 170-176   | 92-96     | 10 |
|    | XL   | L4051604 | 176-182   | 98-102    | 10 |
|    | 2XL  | L4051605 | 182-188   | 104-108   | 10 |
|    | 3XL  | L4051606 | 188-194   | 110-114   | 10 |