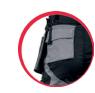

## **TROUSERS PROTECTIVE TO THE WAIST**

24 pockets

Reflective stripes

Removable and adjustable tool pockets

Knee pads for protective trousers and bibpants

| Г. | SIZE | CODE     | Н<br>[СМ] | W<br>[СМ] | Ø  |
|----|------|----------|-----------|-----------|----|
| Ť  | S    | L4051601 | 158-164   | 80-84     | 10 |
|    | М    | L4051602 | 164-170   | 86-90     | 10 |
|    | L    | L4051603 | 170-176   | 92-96     | 10 |
|    | XL   | L4051604 | 176-182   | 98-102    | 10 |
|    | 2XL  | L4051605 | 182-188   | 104-108   | 10 |
|    | 3XL  | L4051606 | 188-194   | 110-114   | 10 |