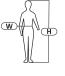

## **HIGH-VISILIBITY TROUSERS, SLIM FIT**

Reflective elements

Innovative waist widht regulation

fabric reinforcements

Knee pads for protective trousers and bibpants

| SIZE | CODE     | COLOUR | H<br>[CM] | W<br>[CM] | 8  |
|------|----------|--------|-----------|-----------|----|
| S    | L4051101 |        | 158-164   | 74-78     | 20 |
| М    | L4051102 |        | 164-170   | 82-86     | 20 |
| L    | L4051103 |        | 170-176   | 90-94     | 20 |
| XL   | L4051104 |        | 176-182   | 98-102    | 20 |
| 2XL  | L4051105 |        | 182-188   | 106-110   | 20 |
| 3XL  | L4051106 |        | 188-194   | 116-120   | 20 |