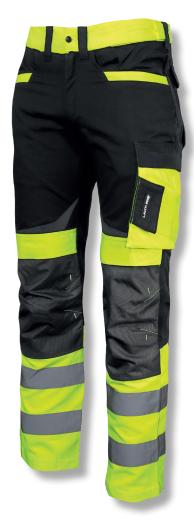

## **HIGH-VISILIBITY TROUSERS, SLIM FIT**

Reflective elements

Innovative waist widht regulation

fabric reinforcements

Knee pads for protective trousers and bibpants

| SIZE | CODE     | COLOUR | H<br>[CM] | W<br>[CM] | 8  |
|------|----------|--------|-----------|-----------|----|
| S    | L4051101 |        | 158-164   | 74-78     | 20 |
| М    | L4051102 |        | 164-170   | 82-86     | 20 |
| L    | L4051103 |        | 170-176   | 90-94     | 20 |
| XL   | L4051104 |        | 176-182   | 98-102    | 20 |
| 2XL  | L4051105 |        | 182-188   | 106-110   | 20 |
| 3XL  | L4051106 |        | 188-194   | 116-120   | 20 |

## **PRODUCT FEATURES**

MATERIAL: 35% cotton, 65% polyester, 270 g/m²; 60% cotton, 40% polyester, 270 g/m². Reflective bands in accordance with EN ISO 20471 standard. 8 pockets, including 1 with a zipper. Pocket for a mobile phone. Additional reflective inserts increasing safety durig work. Triple-stitched seams. Additional seams reinforcement in the crotch. Innovative waist width adjustment with a special construction with an elastic band. Hammer holder. Belt loops. Knee pad pockets reinforced with an abrasion-resistant material (500D polyester). Slim fit. Fashionable and interesting design. ID tag. STANDARD: EN ISO 13688, EN ISO 20471.