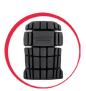

## **PRODUCT FEATURES**

MATERIAL: 35% cotton, 65% polyester, 270 g/m²; 60% cotton, 40% polyester, 270 g/m². Reflective bands in accordance with EN ISO 20471 standard. 8 pockets, including 1 with a zipper. Pocket for a mobile phone. Additional reflective inserts increasing safety durig work. Triple-stitched seams. Additional seams reinforcement in the crotch. Innovative waist width adjustment with a special construction with an elastic band. Hammer holder. Belt loops. Knee pad pockets reinforced with an abrasion-resistant material (500D polyester). Slim fit. Fashionable and interesting design. ID tag. STANDARD: EN ISO 13688, EN ISO 20471.

## **HIGH-VISILIBITY TROUSERS, SLIM FIT**

Reflective elements

Innovative waist widht regulation

fabric reinforcements

Knee pads for protective trousers and bibpants

| SIZE | CODE     | COLOUR | H<br>[CM] | W<br>[CM] | 8  |
|------|----------|--------|-----------|-----------|----|
| S    | L4051101 |        | 158-164   | 74-78     | 20 |
| М    | L4051102 |        | 164-170   | 82-86     | 20 |
| L    | L4051103 |        | 170-176   | 90-94     | 20 |
| XL   | L4051104 |        | 176-182   | 98-102    | 20 |
| 2XL  | L4051105 |        | 182-188   | 106-110   | 20 |
| 3XL  | L4051106 |        | 188-194   | 116-120   | 20 |