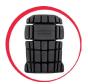

Knee pads for protective trousers and bibpants

| 1 |
|---|
|   |

| - |      |          |           |           | and biopants |
|---|------|----------|-----------|-----------|--------------|
| H | SIZE | CODE     | Н<br>[СМ] | W<br>[СМ] | Ø            |
| Ť | S    | L4050901 | 158-164   | 74-78     | 20           |
|   | Μ    | L4050902 | 164-170   | 82-86     | 20           |
|   | L    | L4050903 | 170-176   | 90-94     | 20           |
|   | XL   | L4050904 | 176-182   | 98-102    | 20           |
|   | 2XL  | L4050905 | 182-188   | 106-110   | 20           |
|   | 3XL  | L4050906 | 188-194   | 116-120   | 20           |