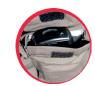

## **PRODUCT FEATURES**

MATERIAL: 35% cotton, 65% polyester. Durable CANVAS fabric. 13 pockets, including 1 with a zipper. Practical holster pockets. Pocket for a mobile phone protected with an EMF shield fabric. Stretch inserts from a "4-way elastic" fabric (stretches in 4 directions) provide flexibility and comfort during use. Mesh ventilation in the bends of the knees. Reflective inserts increasing occupational safety. Triple seams. Additional seams reinforcement in the crotch. Innovative waist width adjustment with a special construction with an elastic band. Anti-slip band at the waist (on the inside) preventing the upper body garment from slipping out of the trousers. Keychain hole. Hammer holder. 3 tape measure holders. Belt loops. Pockets, knee pad pockets and trousers bottom reinforced with an abrasion-resistant material (500D polyester). Slim fit. Fashionable and interesting design. ID tag. STANDARD: EN ISO 13688.

## TROUSERS PROTECTIVE TO THE WAIST, SLIM FIT

Electromagnetic radiation protection

Mesh ventilation

Anti-slip tape at the waist

Abrasion-resistant fabric reinforcements

Innovative waist widht regulation

Stretch inserts from a "4-way elastic" fabric