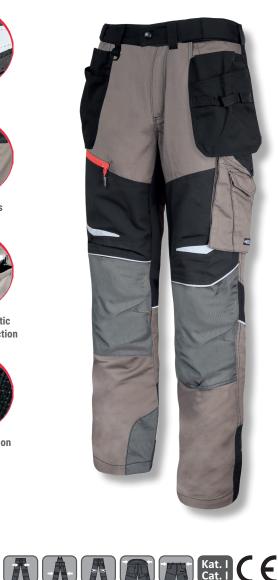

## **PRODUCT FEATURES**

MATERIAL: 35% cotton, 65% polyester. Durable CANVAS fabric. 13 pockets, including 1 with a zipper. Practical holster pockets. Pocket for a mobile phone protected with an EMF shield fabric. Stretch inserts from a "4-way elastic" fabric (stretches in 4 directions) provide flexibility and comfort during use. Mesh ventilation in the bends of the knees. Reflective inserts increasing occupational safety. Triple seams. Additional seams reinforcement in the crotch. Innovative waist width adjustment with a special construction with an elastic band. Anti-slip band at the waist (on the inside) preventing the upper body garment from slipping out of the trousers. Keychain hole. Hammer holder. 3 tape measure holders. Belt loops. Pockets, knee pad pockets and trousers bottom reinforced with an abrasion-resistant material (500D polyester). Slim fit. Fashionable and interesting design. ID tag. STANDARD: EN ISO 13688.

## TROUSERS PROTECTIVE TO THE WAIST, SLIM FIT

Electromagnetic radiation protection

Mesh ventilation

Anti-slip tape at the waist

Abrasion-resistant fabric reinforcements

Innovative waist widht regulation

Stretch inserts from a "4-way elastic" fabric