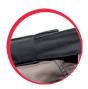

## **PRODUCT FEATURES**

MATERIAL: 35% cotton, 65% polyester. Durable CANVAS fabric. 13 pockets, including 1 with a zipper. Practical holster pockets. Pocket for a mobile phone protected with an EMF shield fabric. Stretch inserts from a "4-way elastic" fabric (stretches in 4 directions) provide flexibility and comfort during use. Mesh ventilation in the bends of the knees. Reflective inserts increasing occupational safety. Triple seams. Additional seams reinforcement in the crotch. Innovative waist width adjustment with a special construction with an elastic band. Anti-slip band at the waist (on the inside) preventing the upper body garment from slipping out of the trousers. Keychain hole. Hammer holder. 3 tape measure holders. Belt loops. Pockets, knee pad pockets and trousers bottom reinforced with an abrasion-resistant material (500D polyester). Slim fit. Fashionable and interesting design. ID tag. STANDARD: EN ISO 13688.

## TROUSERS PROTECTIVE TO THE WAIST, SLIM FIT

Electromagnetic radiation protection

Mesh ventilation

Anti-slip tape at the waist

Abrasion-resistant fabric reinforcements

Innovative waist widht regulation

Stretch inserts from a "4-way elastic" fabric