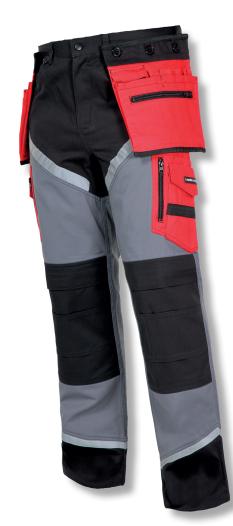

## **PRODUCT FEATURES**

MATERIAL: 100% cotton. 24 pockets, including 4 with a zipper. Practical holster pockets, adjustable and detachable. Pocket for a mobile phone. Ventilation openings in the crotch increasing air circulation. Reflective bands increasing occupational safety. Triple seams. Additional seams reinforcement in the crotch. Waist width adjustment with a strong velcro fastener. Keychain hole. 2 hammer holders. 2 tape measure holders. Belt loops. Knee pad pockets. Fashionable and interesting design. ID tag. STANDARD: EN ISO 13688.

## TROUSERS PROTECTIVE TO THE WAIST

Removable and adjustable tool pockets

24 pockets

Knee pads for protective trousers and bibpants

Reflective stripes

| SIZE | CODE     | Н<br>[СМ] | W<br>[CM] | Ø  |
|------|----------|-----------|-----------|----|
| S    | L4050501 | 158-164   | 80-84     | 10 |
| M    | L4050502 | 164-170   | 86-90     | 10 |
| L    | L4050503 | 170-176   | 92-96     | 10 |
| XL   | L4050504 | 176-182   | 98-102    | 10 |
| 2XL  | L4050505 | 182-188   | 104-108   | 10 |
| 3XL  | L4050506 | 188-194   | 110-114   | 10 |