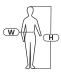

## TROUSERS PROTECTIVE TO THE WAIST

Removable and adjustable tool pockets

24 pockets

Knee pads for protective trousers and bibpants

Reflective stripes

| SIZE | CODE     | Н<br>[СМ] | W<br>[CM] | Ø  |
|------|----------|-----------|-----------|----|
| S    | L4050501 | 158-164   | 80-84     | 10 |
| M    | L4050502 | 164-170   | 86-90     | 10 |
| L    | L4050503 | 170-176   | 92-96     | 10 |
| XL   | L4050504 | 176-182   | 98-102    | 10 |
| 2XL  | L4050505 | 182-188   | 104-108   | 10 |
| 3XL  | L4050506 | 188-194   | 110-114   | 10 |