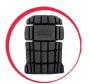

## **PRODUCT FEATURES**

MATERIAL: 100% cotton. 24 pockets, including 4 with a zipper. Practical holster pockets, adjustable and detachable. Pocket for a mobile phone. Ventilation openings in the crotch increasing air circulation. Reflective bands increasing occupational safety. Triple seams. Additional seams reinforcement in the crotch. Waist width adjustment with a strong velcro fastener. Keychain hole. 2 hammer holders. 2 tape measure holders. Belt loops. Knee pad pockets. Fashionable and interesting design. ID tag. STANDARD: EN ISO 13688.

## TROUSERS PROTECTIVE TO THE WAIST

Removable and adjustable tool pockets

24 pockets

Knee pads for protective trousers and bibpants

Reflective stripes

| SIZE | CODE     | Н<br>[СМ] | W<br>[CM] | Ø  |
|------|----------|-----------|-----------|----|
| S    | L4050501 | 158-164   | 80-84     | 10 |
| M    | L4050502 | 164-170   | 86-90     | 10 |
| L    | L4050503 | 170-176   | 92-96     | 10 |
| XL   | L4050504 | 176-182   | 98-102    | 10 |
| 2XL  | L4050505 | 182-188   | 104-108   | 10 |
| 3XL  | L4050506 | 188-194   | 110-114   | 10 |