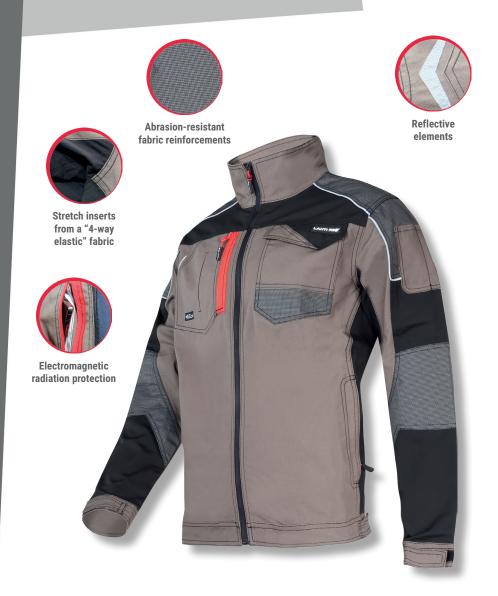

## **PRODUCT FEATURES**

MATERIAL: 35% cotton, 65% polyester. Durable CANVAS fabric. 5 pockets, including 3 with a zipper. Pocket for a mobile phone protected with an EMF shield fabric. Stretch inserts from a "4-way elastic" fabric (stretches in 4 directions) provide flexibility and comfort during use. Reflective inserts increasing occupational safety. Double seams. Zipper. Sleeves, yoke, and pockets reinforced with an abrasion-resistant material (500D polyester). Bottom of the sweatshirt and sleeves adjustable with velcro fasteners. Fashionable and interesting design. Slim fit. ID tag. STANDARD: EN ISO 13688.

## PROTECTIVE JACKET, SLIM FIT