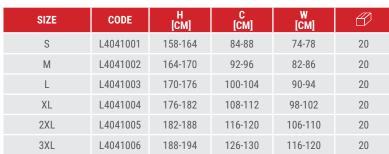

## **BODY PROTECTION**







## **PRODUCT FEATURES**

MATERIAL: 35% cotton, 65% polyester. Durable CANVAS fabric. 5 pockets, including 3 with a zipper. Pocket for a mobile phone protected with an EMF shield fabric. Stretch inserts from a "4-way elastic" fabric (stretches in 4 directions) provide flexibility and comfort during use. Reflective inserts increasing occupational safety. Double seams. Zipper. Sleeves, yoke, and pockets reinforced with an abrasion-resistant material (500D polyester). Bottom of the sweatshirt and sleeves adjustable with velcro fasteners. Fashionable and interesting design. Slim fit. ID tag. STANDARD: EN ISO 13688.

## PROTECTIVE JACKET, SLIM FIT