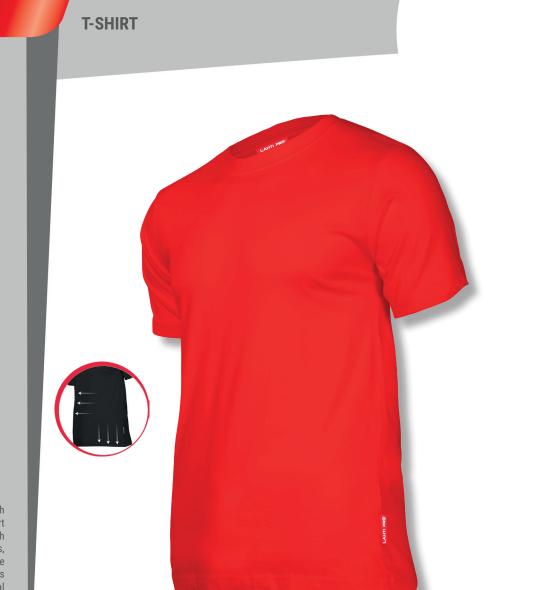

## **PRODUCT FEATURES**

MATERIAL: 95% cotton, 5% elastane. Fabric with elastane provides elasticity and the comfort of use. Ring-spun cotton, characterised by high density, combined with softness and smoothness, guarantees durability and abrasion resistance as well as provides comfort of wearing. Tapes on the neck and arms provide additional reinforcement. Double seams increase durability. Suffciently high density (190 g/m<sup>2</sup>) perfect for prints. STANDARD: EN ISO 13688.