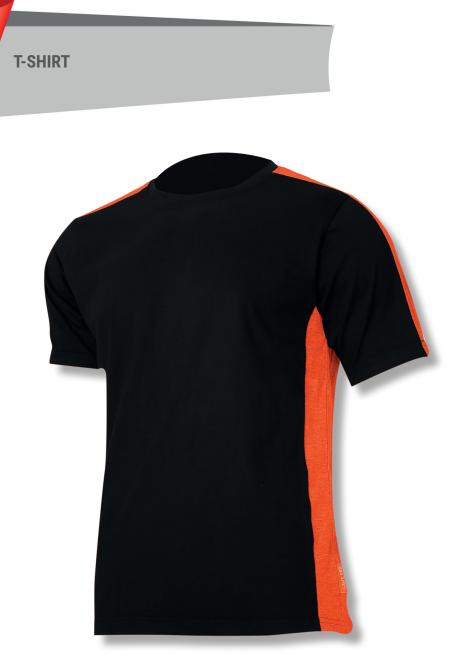

## **PRODUCT FEATURES**

MATERIAL: 100% cotton. Ring-spun cotton, characterised by high density, combined with softness and smoothness, guarantees durability and abrasion resistance as well as provides comfort of wearing. Tape on the neck providing additional reinforcement. Sufficiently high density (180 g/m<sup>2</sup>) perfect for prints. STANDARD: EN ISO 13688.

LAHTI PRO

|  | Kat. I<br>Cat. I | E |
|--|------------------|---|
|--|------------------|---|

| E E | SIZE | CODE     | COLOUR | Н<br>[СМ] | С<br>[СМ] | Ø  |
|-----|------|----------|--------|-----------|-----------|----|
| Ë.  | S    | L4023001 |        | 158-164   | 84-88     | 60 |
|     | М    | L4023002 |        | 164-170   | 94-100    | 60 |
|     | L    | L4023003 |        | 170-176   | 100-106   | 60 |
|     | XL   | L4023004 |        | 176-182   | 106-112   | 60 |
|     | 2XL  | L4023005 |        | 182-188   | 112-116   | 60 |
|     | 3XL  | L4023006 |        | 188-194   | 116-122   | 60 |