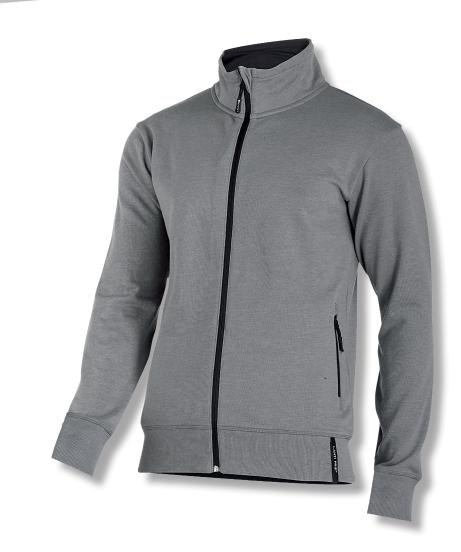

## **SWEATSHIRT WITH ZIP**

310 g/m²

## **PRODUCT FEATURES**

MATERIAL: 60% cotton, 40% polyester 310 g/m<sup>2</sup>. Made of French terry: one of its sides flat, the other one with cross loops, which can absorb large amounts of water, providing comfort of use. 2 pockets with a zipper. Zipper. Windproof zippers. Zipper cover. Cuffs and jacket bottom with a thick drawstring. STANDARD: EN ISO 13688.