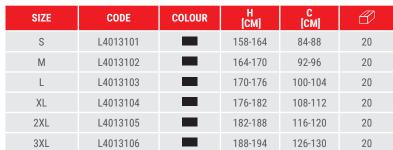

## **PRODUCT FEATURES**

MATERIAL: 60% cotton, 30% polyester, 10% viscose, 320 g/m². Made of French terry: one of its sides flat, the other one with cross loops, which can absorb large amounts of water, providing comfort of use. Ring-spun cotton, characterised by high density, combined with softness and smoothness, guarantees durability and abrasion resistance. Big, front kangaroo pocket. Practical, lined hood with strings for adjustment provides perfect protection from cold and wind. Cuffs and jacket bottom finished with a drawstring. STANDARD: EN ISO 13688.