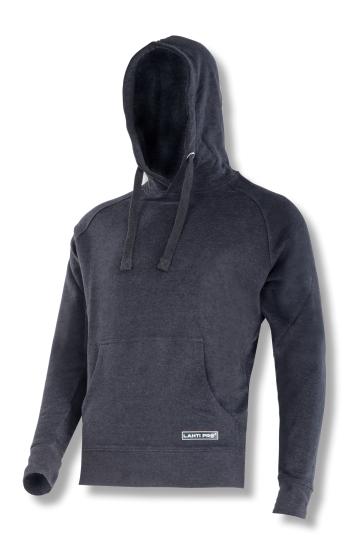

## **PRODUCT FEATURES**

MATERIAL: 60% cotton, 30% polyester, 10% viscose, 320 g/m². Made of French terry: one of its sides flat, the other one with cross loops, which can absorb large amounts of water, providing comfort of use. Ring-spun cotton, characterised by high density, combined with softness and smoothness, guarantees durability and abrasion resistance. Big, front kangaroo pocket. Practical, lined hood with strings for adjustment provides perfect protection from cold and wind. Cuffs and jacket bottom finished with a drawstring. STANDARD: EN ISO 13688.

## **HOODED SWEATSHIRT**