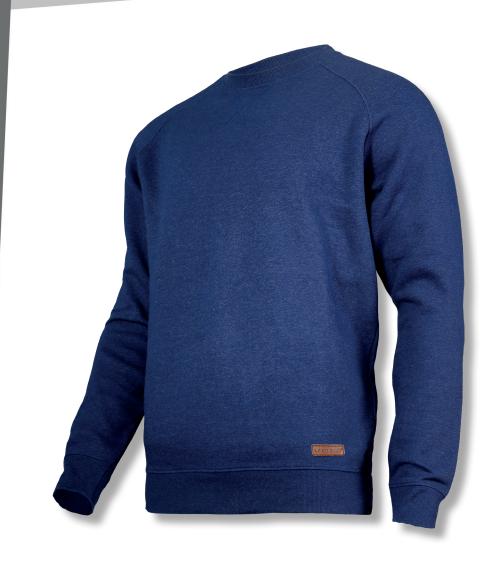

## **SWEATSHIRT**

## **PRODUCT FEATURES**

MATERIAL: 60% cotton, 35% polyester, 5% viscose, 320 g/m2, anti-pilling and padded inside. Ring-spun cotton, characterised by high density, combined with softness and smoothness, guarantees strength and abrasion resistance as well as provide comfort of wearing. Cuffs and jacket bottom finished with a drawstring. STANDARD: EN ISO 13688.