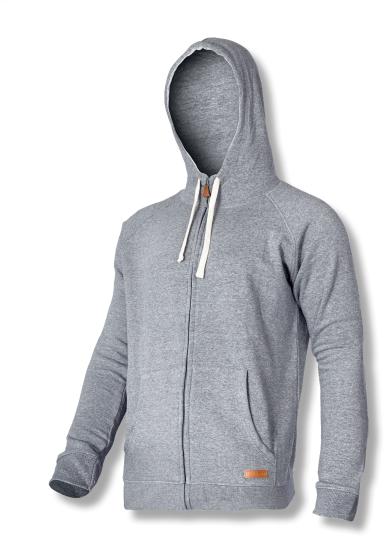

## **PRODUCT FEATURES**

MATERIAL: 60% cotton, 35% polyester, 5% viscose, 320 g/m2, anti-pilling and padded inside. Ring-spun cotton, characterised by high density, combined with softness and smoothness, guarantees strength and abrasion resistance as well as provide comfort of wearing. 2 pockets. Zipper. Practical, cotton-lined hood with strings for adjustment and high collar provide perfect protection from cold and wind. Cuffs and jacket bottom finished with a drawstring. STANDARD: EN ISO 13688.

## HOODED SWEATSHIRT WITH ZIP

|  |  | 0 | Kat. I<br>Cat. I | C | E |
|--|--|---|------------------|---|---|
|--|--|---|------------------|---|---|

| T) | SIZE | CODE     | COLOUR | Н<br>[СМ] | С<br>[СМ] | Ø  |
|----|------|----------|--------|-----------|-----------|----|
| Ť  | S    | L4010801 |        | 158-164   | 84-88     | 20 |
|    | М    | L4010802 |        | 164-170   | 92-96     | 20 |
|    | L    | L4010803 |        | 170-176   | 100-104   | 20 |
|    | XL   | L4010804 |        | 176-182   | 108-112   | 20 |
|    | 2XL  | L4010805 |        | 182-188   | 116-120   | 20 |
|    | 3XL  | L4010806 |        | 188-194   | 126-130   | 20 |