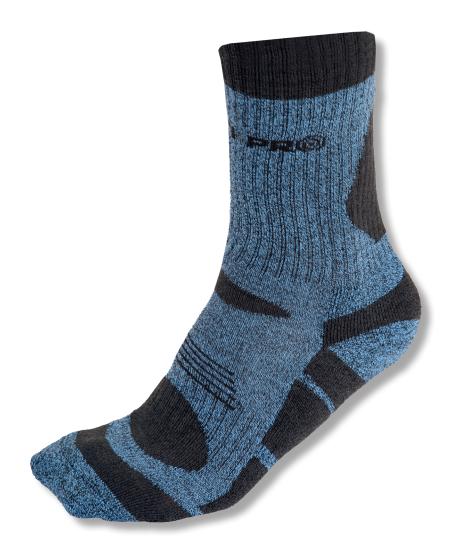

## **PRODUCT FEATURES**

MATERIAL: 70% polyester (Thermolite®), 25% polyester, 5% elastane. The Thermolite® fabric provides thermal insulation and comfort at low temperatures. The hollow-core Thermolite® fabric provides the best insulation properties at the lowest weight. The user stays dry, because the material dries up 20% faster than other insulating materials and 50% faster than cotton. Soft and flexible. Finished with a drawstring. Adjust themselves perfectly to the foot shape.

## **THERMAL WORK SOCKS**

| SIZE  | CODE     | Ô | Ø      |
|-------|----------|---|--------|
| 39-42 | L3091239 | X | 10/100 |
| 43-46 | L3091243 | Х | 10/100 |