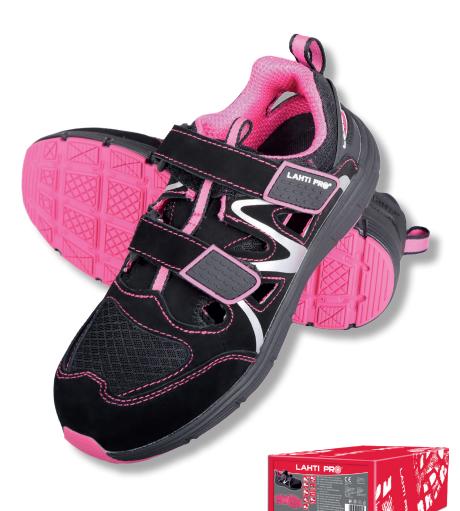

## **PRODUCT FEATURES**

MATERIAL: Top: suede leather/mesh knitwear, outer structure in the back reinforced with TPR material. Lining: mesh knitwear. Insole: replaceable. Sole: anti-slip rubber (on steel and ceramic surfaces), resistant to diesel oil, deep protector provides high footwear stability. SAFETY CATEGORY: S1 SRC. Composite toecap. Antielectrostatic properties. Energy absorption in the heel area. Covered heel. Reflective elements. Footwear doesn't contain any metal elements. STANDARD: ISO 20345:2011.

## **WOMEN'S SANDALS (SAFETY FOOTWEAR**)

| SIZE | CODE     | Ø  |
|------|----------|----|
| 36   | L3060436 | 10 |
| 37   | L3060437 | 10 |
| 38   | L3060438 | 10 |
| 39   | L3060439 | 10 |
| 40   | L3060440 | 10 |
| 41   | L3060441 | 10 |
| 42   | L3060442 | 10 |