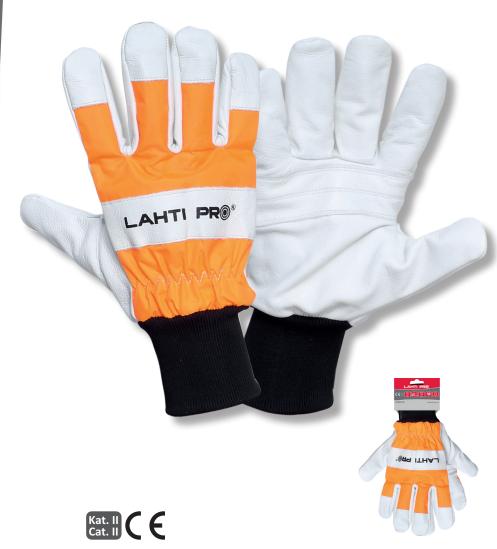

## **PRODUCT FEATURES**

MATERIAL: cowhide, polyamide. Cut-proof insert on the left glove top prevents cutting with the chainsaw moving at 20 m/s speed. Grip made from a single piece of leather increases the glove's durability. Additional leather reinforcement on the grip prevents rapid abrasion. Finished with a drawstring. Application: works with a chainsaw use. IMPORTANT: Only the left glove on its upper part has the above-mentioned protection features from chainsaw cutting. The cut-proof insert does not protect the left hand thumb and fingers. STANDARD: EN 388, EN 381-7.

## **GLOVES PROTECTING FROM CHAINSAW CUTTING**

| SIZE     | CODE     | 0 | Ø     |
|----------|----------|---|-------|
| 10 (XL)  | L290210K | Х | 10/50 |
| 11 (2XL) | L290211K | Χ | 10/50 |