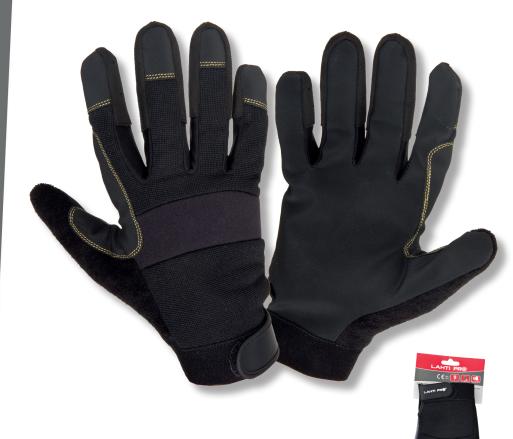

## **PRODUCT FEATURES**

MATERIAL: polyester, cotton, elastane, neoprene, PVC. The top of the glove made from flexible material provides perfect fit to the hand. The inside of the glove with coarse structure provides perfect grip. Terry material on the thumb collects perspiration. Elastic drawstring with a velcro fastener provides comfort. STANDARD: EN 420.