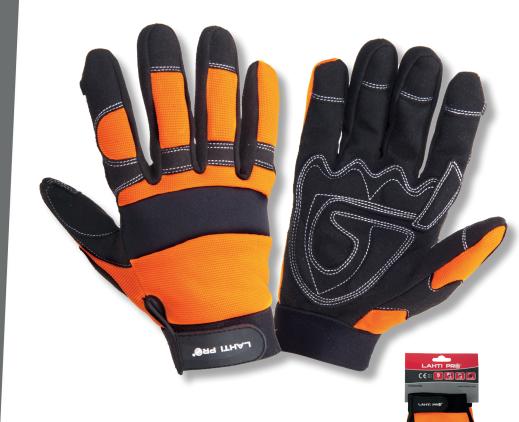

## **PRODUCT FEATURES**

MATERIAL: Nylon, polyurethane, polyester. The top of the glove made from elastane provides perfect fit to the hand and increases the user's visibility. Reinforcements on the grip protect from abrasion. Soft pad on the grip protects from corns and vibrations. Elastic drawstring with a velcro fastener provides comfort. STANDARD: EN 420.

## PROTECTIVE GLOVES WITH ANTI-CARD **PADDING**

| SIZE     | CODE     | 0 | Ø    |
|----------|----------|---|------|
| 8 (M)    | L280508K | Х | 6/72 |
| 9 (L)    | L280509K | Х | 6/72 |
| 10 (XL)  | L280510K | Х | 6/72 |
| 11 (2XL) | L280511K | Х | 6/72 |