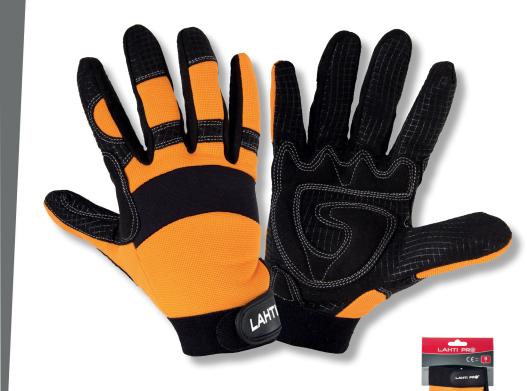

## **PROTECTIVE GLOVES**

## **PRODUCT FEATURES**

MATERIAL: Polyester, nylon, elastane, polyurethane. Silicone mesh on the inside of the glove increases comfort of work with slippery objects. SBR rubber pads protect from corns and vibrations. Flexible elastane layers provide perfect hit to the hand. Elastic drawstring with a velcro fastener provides comfort. STANDARD: EN 420.

## PROTECTIVE GLOVES COVERED WITH **NON-SLIP SILICONE MESH**

| SIZE     | CODE     | 0 | Ø      |
|----------|----------|---|--------|
| 8 (M)    | L280108K | Х | 10/100 |
| 9 (L)    | L280109K | Х | 10/100 |
| 10 (XL)  | L280110K | Χ | 10/100 |
| 11 (2XL) | L280111K | Х | 10/100 |