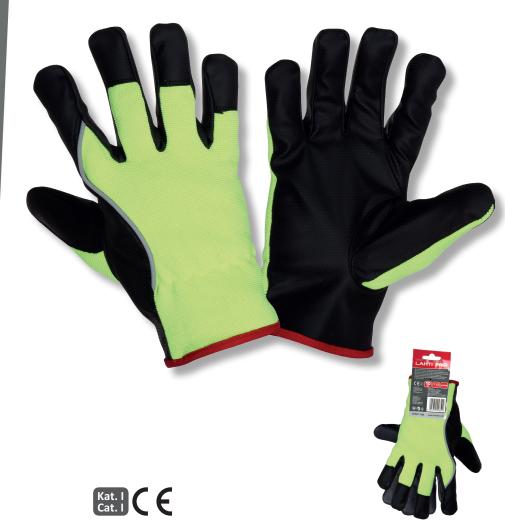

## **PRODUCT FEATURES**

MATERIAL: polyurethane, elastane, polyester. Grip made from a single piece of material increases glove's durability. The top of the glove made from high-visibility flexible material provides perfect fit to the hand. A reflecive element along the index finger increases the user's visibility. Fleece lining protects the user from cold and increases comfort of work. A wrist drawstring provides high comfort of work. STANDARD: EN 420.