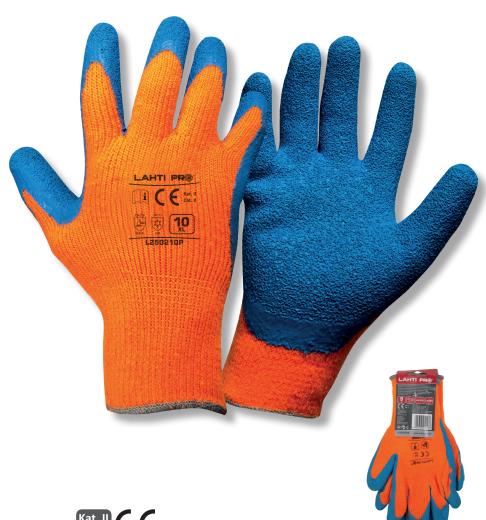

## LATEX-COATED PADDED PROTECTIVE GLOVES

| Kat. II | <b>C</b> |   |
|---------|----------|---|
| Cat. II |          | 7 |

| SIZE     | CODE     |   | Ø      |
|----------|----------|---|--------|
| 8 (M)    | L250208K | Х | 12/120 |
| 9 (L)    | L250209K | Х | 12/120 |
| 10 (XL)  | L250210K | Х | 12/120 |
| 11 (2XL) | L250211K | Х | 12/120 |