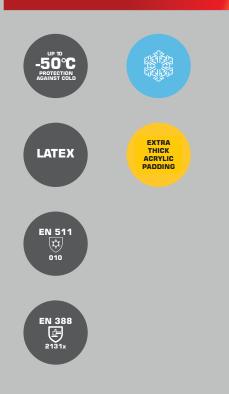

## **PRODUCT FEATURES**

MATERIAL: Acrylic, latex. Made from highvisibility material. Coated with porous latex increasing resistance to abrasion and tearing as well as increasing adhesion. Protect from cold and increase comfort of work. Finished with a drawstring. STANDARD: EN 420, EN 511, EN 388.