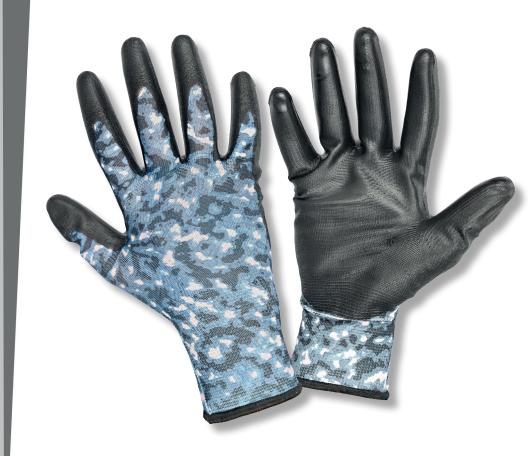

## **PRODUCT FEATURES**

MATERIAL: polyester, polyurethane. Coated with polyurethane along the entire grip and on the fingertips outside, providing high dexterity and perfect feel of the held item. Flexible and expandable adjust themselves perfectly to the hand shape. Finished with a drawstring. STANDARD: EN 420.

## **POLYURETHANE-COATED PROTECTIVE GLOVES**

| SIZE     | CODE     | Q | Ø      |
|----------|----------|---|--------|
| 7 (S)    | L231407K | Х | 12/240 |
| 8 (M)    | L231408K | X | 12/240 |
| 9 (L)    | L231409K | Х | 12/240 |
| 10 (XL)  | L231410K | Х | 12/240 |
| 11 (2XL) | L231411K | Х | 12/240 |