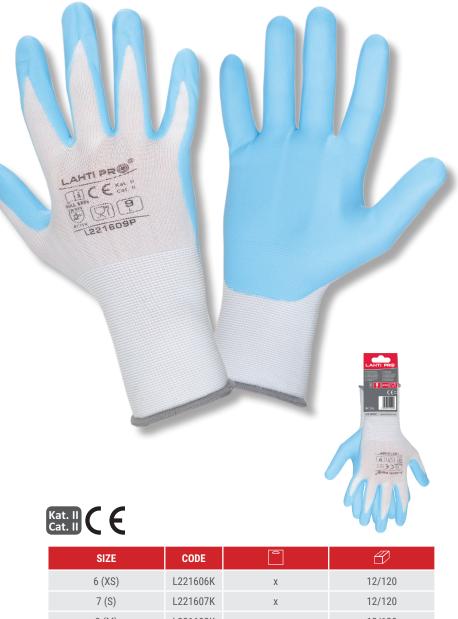

## **PRODUCT FEATURES**

MATERIAL: Polyamide, polyester, elastane, Nitrile. Approved for contact with food. Coated in nitrile on the grip and half of the top. Nitrile foam coating provides high breathability. Increased resistance to grease and oil. High resistance to abrasion (resistance level 4). Flexible and expandable adjust themselves perfectly to the hand shape. Finished with a drawstring. STANDARD: EN 420, EN388.

## NITRILE-COATED PROTECTIVE GLOVES

| SIZE     | CODE     |   | ť      |
|----------|----------|---|--------|
| 6 (XS)   | L221606K | Х | 12/120 |
| 7 (S)    | L221607K | Х | 12/120 |
| 8 (M)    | L221608K | Х | 12/120 |
| 9 (L)    | L221609K | Х | 12/120 |
| 10 (XL)  | L221610K | Х | 12/120 |
| 11 (2XL) | L221611K | Х | 12/120 |