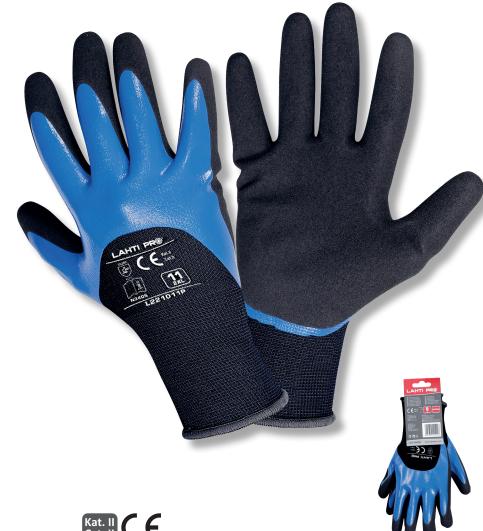

## **PRODUCT FEATURES**

MATERIAL: Polyester, nitrile. Coated with double nitrile layer on the grip and half on the top. Nitrile coating with a special texture increases comfort of work with slippery objects. High resistance to abrasion (resistance level 4). Increased resistance to grease and oil. Finished with a drawstring. STANDARD: EN 420, EN 388.

## **NITRILE-COATED PROTECTIVE GLOVES**

| SIZE     | CODE     | 0 | Ø      |
|----------|----------|---|--------|
| 8 (M)    | L221008K | X | 12/120 |
| 9 (L)    | L221009K | X | 12/120 |
| 10 (XL)  | L221010K | Х | 12/120 |
| 11 (2XL) | L221011K | X | 12/120 |