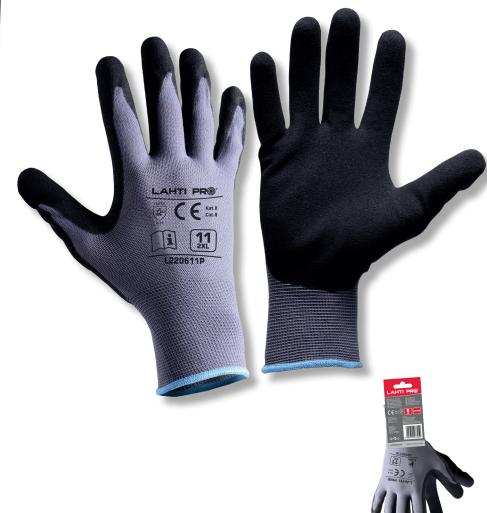

## **PRODUCT FEATURES**

MATERIAL: polyamide, polyester, nitrile. Coated with nitrile on the grip, providing increased resistance to grease and oil. Nitrile coating with a special texture increases comfort of work with slippery objects. Flexible and expandable adjust themselves perfectly to the hand shape. Finished with a drawstring. STANDARD: EN 420, EN 388.

## **NITRILE-COATED PROTECTIVE GLOVES**

| SIZE     | CODE     | 0 | Ø      |
|----------|----------|---|--------|
| 8 (M)    | L220608K | X | 12/120 |
| 9 (L)    | L220609K | X | 12/120 |
| 10 (XL)  | L220610K | Х | 12/120 |
| 11 (2XL) | L220611K | Х | 12/120 |