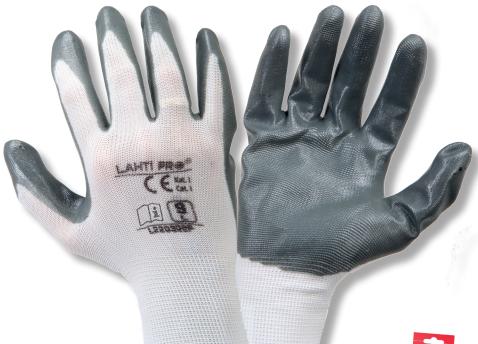

## NITRILE

## **PRODUCT FEATURES**

MATERIAL: Polyester, nitrile. Coated with nitrile, providing increased resistance to grease and oil. Flexible and expandable adjust themselves perfectly to the hand shape. Finished with a drawstring. STANDARD: EN 420.