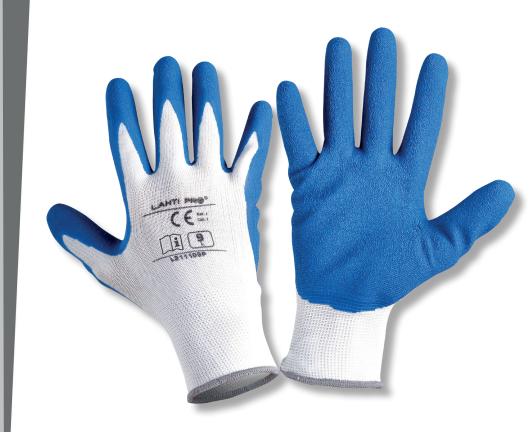

## **PRODUCT FEATURES**

MATERIAL: Polyester, latex. Coated with porous latex increasing resistance to abrasion and tearing as well as increasing adhesion. Flexible and expandable - provide very good grip and comfort of work. Finished with a drawstring. STANDARD: EN 420. 12 pairs per package.

## **LATEX-COATED PROTECTIVE GLOVES**

| SIZE     | CODE     | PACKAGING           | 0 | 8      |
|----------|----------|---------------------|---|--------|
| 7 (S)    | L211107W | 12 pairs in a pack. | - | 20     |
| 8 (M)    | L211108W | 12 pairs in a pack. | - | 20     |
| 9 (L)    | L211109W | 12 pairs in a pack. | - | 20     |
| 10 (XL)  | L211110W | 12 pairs in a pack. | - | 20     |
| 11 (2XL) | L211111W | 12 pairs in a pack. | - | 20     |
| 9 (L)    | L211109K | 1 pair on hangtag   | Х | 12/240 |
| 10 (XL)  | L211110K | 1 pair on hangtag   | Х | 12/240 |