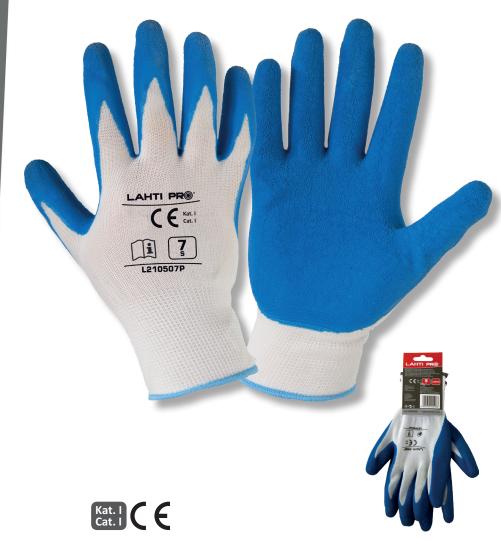

## **PRODUCT FEATURES**

MATERIAL: Polyester, latex. Coated with porous latex increasing resistance to abrasion and tearing as well as increasing adhesion. Flexible and expandable provide very good grip and comfort of work. Finished with a drawstring. STANDARD: EN 420. 12 pairs in a pack, 1 pair on a card.