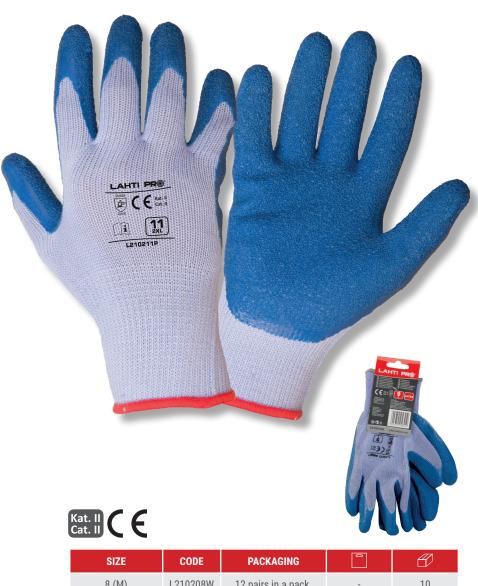

## **PRODUCT FEATURES**

MATERIAL: Polyester, latex. Coated with porous latex increasing resistance to abrasion and tearing as well as increasing adhesion. High-quality knitwear - weave 10. Finished with a drawstring. STANDARD: EN 420, EN 388.

LAHTI PR©

| SIZE     | CODE     | PACKAGING           |   | Ø      |
|----------|----------|---------------------|---|--------|
| 8 (M)    | L210208W | 12 pairs in a pack. | - | 10     |
| 9 (L)    | L210209W | 12 pairs in a pack. | - | 10     |
| 10 (XL)  | L210210W | 12 pairs in a pack. | - | 10     |
| 11 (2XL) | L210211W | 12 pairs in a pack. | - | 10     |
| 9 (L)    | L210209K | 1 pair on hangtag   | Х | 12/120 |