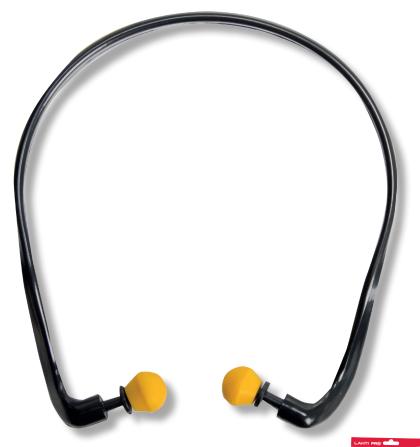

## **HEAD AND HEARING PROTECTION**

## **PRODUCT FEATURES**

MATERIAL: Tips: thermoplastic elastomer. Bow: ABS. Sound insulation: SNR: 29dB, H: 31dB, M: 25dB, L: 23dB. Hearing protection from excessive noise; very good insulation of high-frequency sounds. Comfortable bow enabling easy plug manipulation. Smooth and dirt-proof surface, preventing accumulation of dirt. Lightweight and comfortable alternative to earmuffs. Reusable product. STANDARD: EN 352-2.

## **BOW-MOUNTED FOAM EARPLUGS**

| CODE     | 0 | $\mathscr{O}$ |
|----------|---|---------------|
| L1710300 | Х | 15/300        |