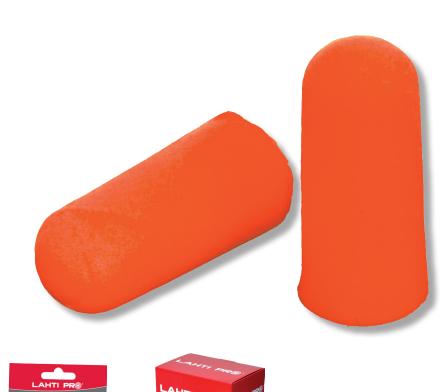

## **PRODUCT FEATURES**

MATERIAL: Made from slow-expandable, soft and elastic polyurethane foam. Sound insulation: SNR: 34dB, H: 34dB, M: 31dB, L: 29dB. Hearing protection from excessive noise:. Excellent insulation of high-frequency sounds. Perfect fit in the hearing duct thanks to the self-forming material. Even pressure distribution on the hearing duct guaranteeing high comfort of use. Smooth and dirt-proof surface, preventing accumulation of dirt. Disposable product. STANDARD: EN 352-2.