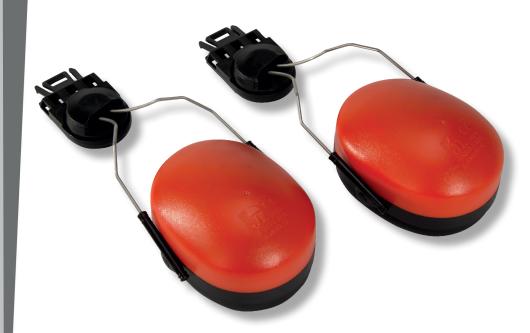

## **PRODUCT FEATURES**

MATERIAL: ABS. Sound insulation: SNR: 26dB, H: 27dB, M: 26dB, L: 18dB. Thick and soft earmuff cushions provide comfort during long-term use. Smooth earmuff height adjustment enables perfect fit. Deflecting and rotary earpieces enable work without earmuffs installed and without the need to detach them from the helmet. For use with industrial LAHTI PRO helmets, codes: L10405. STANDARD: EN 352-3.

**NOISE-PROTECTION EARMUFFS ATTACHED** TO THE INDUSTRIAL PROTECTIVE LAHTI PRO **HELMET** 

| CODE     | ٥ | Ø     |
|----------|---|-------|
| L1700200 | Х | 10/60 |
|          |   |       |