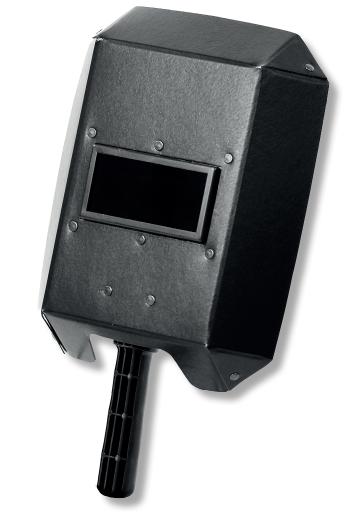

## **EYE AND FACE PROTECTION**

CERTYFIKAT

**PRODUCT FEATURES** 

MATERIAL: rigid pressboard.

for protecting welder's eyes and face from intense visible light, hazardous ultraviolet and infrared radiation of the electric arc, as well as from the spatter of melt metal and slag during the welding process. Recommended especially for works in places difficult to reach. In the standard equipped with replaceable protective pane and welding filter with the dimming rate of 10 DIN. Extra lightweight. Easily replaced filter and protective pane thanks to the plastic frame they are installed in. STANDARD: EN 175.

Designed

## **WELDING SHIELD**

## Kat. II Cat. II

| CODE  |      | FILTER DIMENSION<br>[MM] | FLIP-UP FILTER PANEL | SHIELD DIMENSION<br>[MM] | GRIP<br>TYPE | Ø  |
|-------|------|--------------------------|----------------------|--------------------------|--------------|----|
| L1530 | 0600 | 50 x 100                 | no                   | 275 x 200 x 50           | plastic      | 60 |