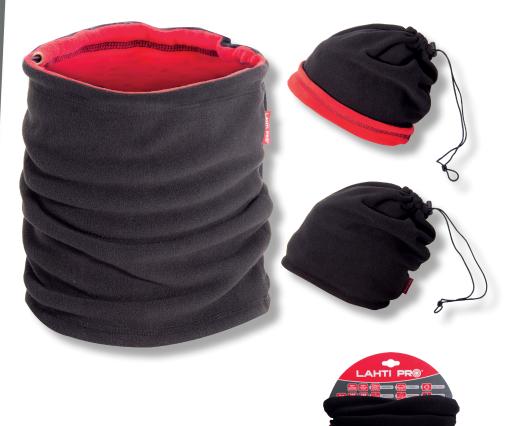

## **PRODUCT FEATURES**

MATERIAL: High-quality fleece 100% polyester, 160 g/m<sup>2</sup>, short-cut, brushed on both sides, and ant-pilling. Double-layer design provides very good insulation from cold and the ability to use both sides. Width adjustment with a special drawstring provides perfect fit and the comfort of use. Excellent protection from frost, cold, wind or dust. Perfect for active people, doing winter sports or working outdoors.

## ALL-PURPOSE FLEECE TUBE SCARF

| CODE     | SIZE     | COLOUR | $\blacksquare$ |
|----------|----------|--------|----------------|
| L1030700 | one size | -      | 50/200         |